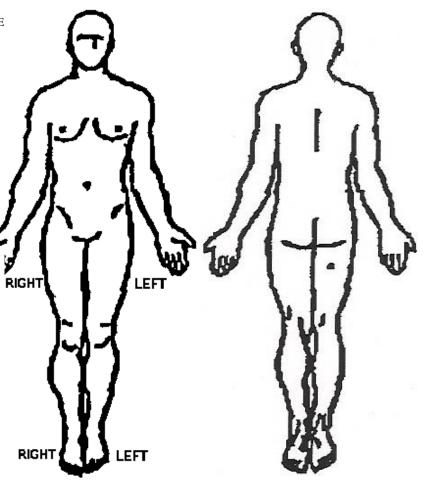

## SYMPTOMS/INJURIES CAUSED BY ACCIDENT

SINCE THE ACCIDENT IS YOUR PAIN GETTING WORSE? IVES IN O IN IMPROVEMENT ILITTLE IMPROVEMENT GENERAL SYMPTOMS: INERVOUSNESS IFATIGUE IRRITABILITY IDEPRESSION ILOSS OF SLEEP ITENSION INAUSEA PLEASE I AND MARK ON DIAGRAM ANY OF THE FOLLOWING SYMPTOMS YOU MAY HAVE:

HEADACHES 1.MILD 2.MODERATE 3.SEVERE
NECK PAIN 1.MILD 2.MODERATE 3.SEVERE
SHOULDER PAIN 1.LEFT 2.RIGHT 3.BOTH
CHEST PAIN 1.LEFT 2.RIGHT 3.BOTH
ARM PAIN 1.LEFT 2.RIGHT 3.BOTH
HAND PAIN 1.LEFT 2.RIGHT 3.BOTH
UPPER BACK PAIN 1.LEFT 2.RIGHT 3.BOTH
MID BACK PAIN 1.LEFT 2.RIGHT 3.BOTH
LOWBACK PAIN 1.LEFT 2.RIGHT 3.BOTH
LEG PAIN 1.LEFT 2.RIGHT 3.BOTH
KNEE PAIN 1.LEFT 2.RIGHT 3.BOTH
FOOT PAIN 1.LEFT 2.RIGHT 3.BOTH